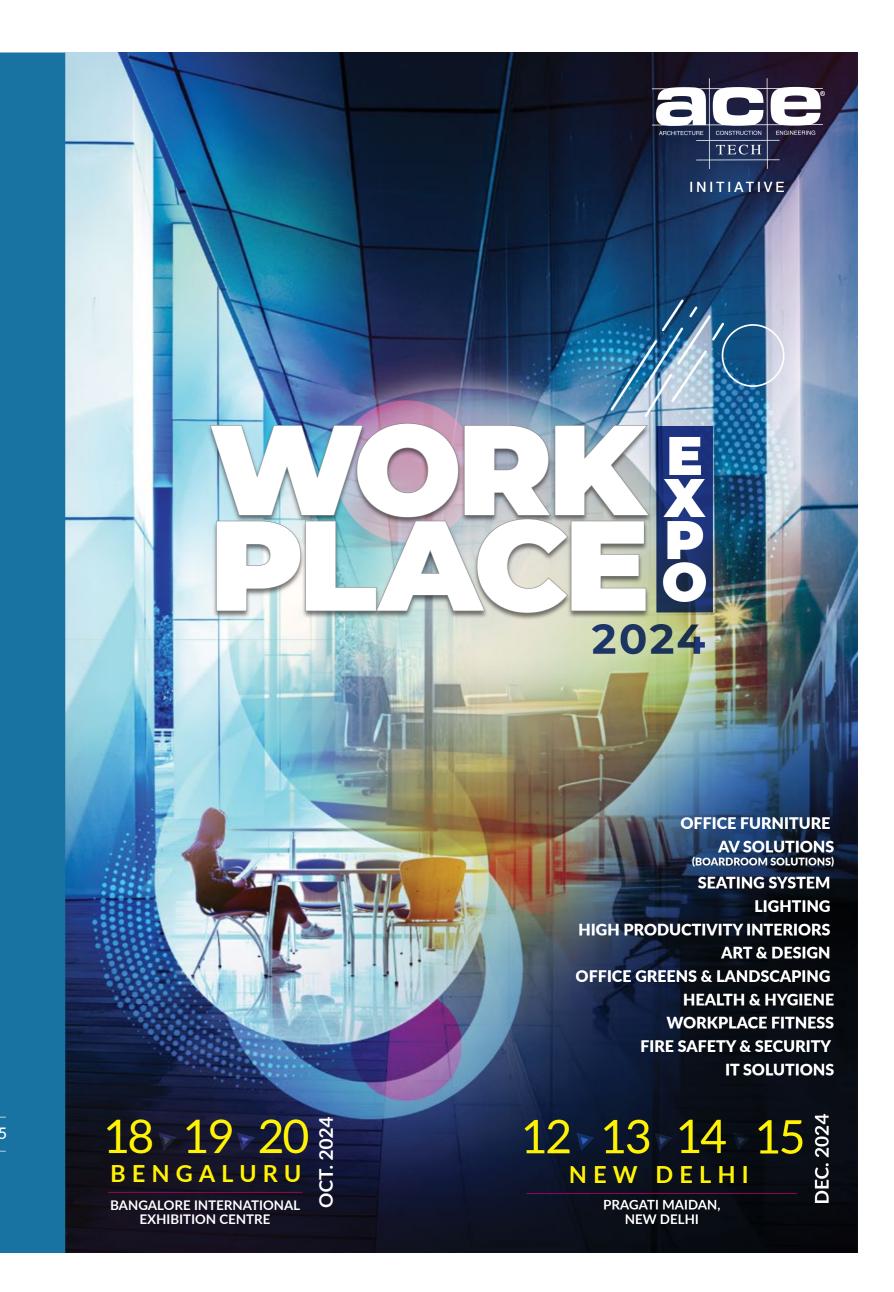

#### About WORKPLACE EXPO

Welcome to the future of office innovation!

'WorkPlace Expo 2024', proudly presented by ACETECH, is a remarkable initiative focused on the dynamic realm of office interiors and workplace solutions. This event is more than just an exhibition; its a fusion of innovation, design, and expertise tailored to serve a broad spectrum of professionals and individuals driven by the desire to create, manage, or enhance office environments.

From facility managers seeking efficiency to interior designers envisioning aesthetics, this trade show promises to be a melting pot of creativity and innovation. Join us to explore this groundbreaking show, covering everything from cutting-edge office furniture to sustainable workspace solutions and smart office technology.

This comprehensive display profile at 'WorkPlace Expo 2024' will provide attendees with a diverse & innovative range of exhibits, catering to every aspect of designing, equipping, and sustaining a modern & efficient workplace.