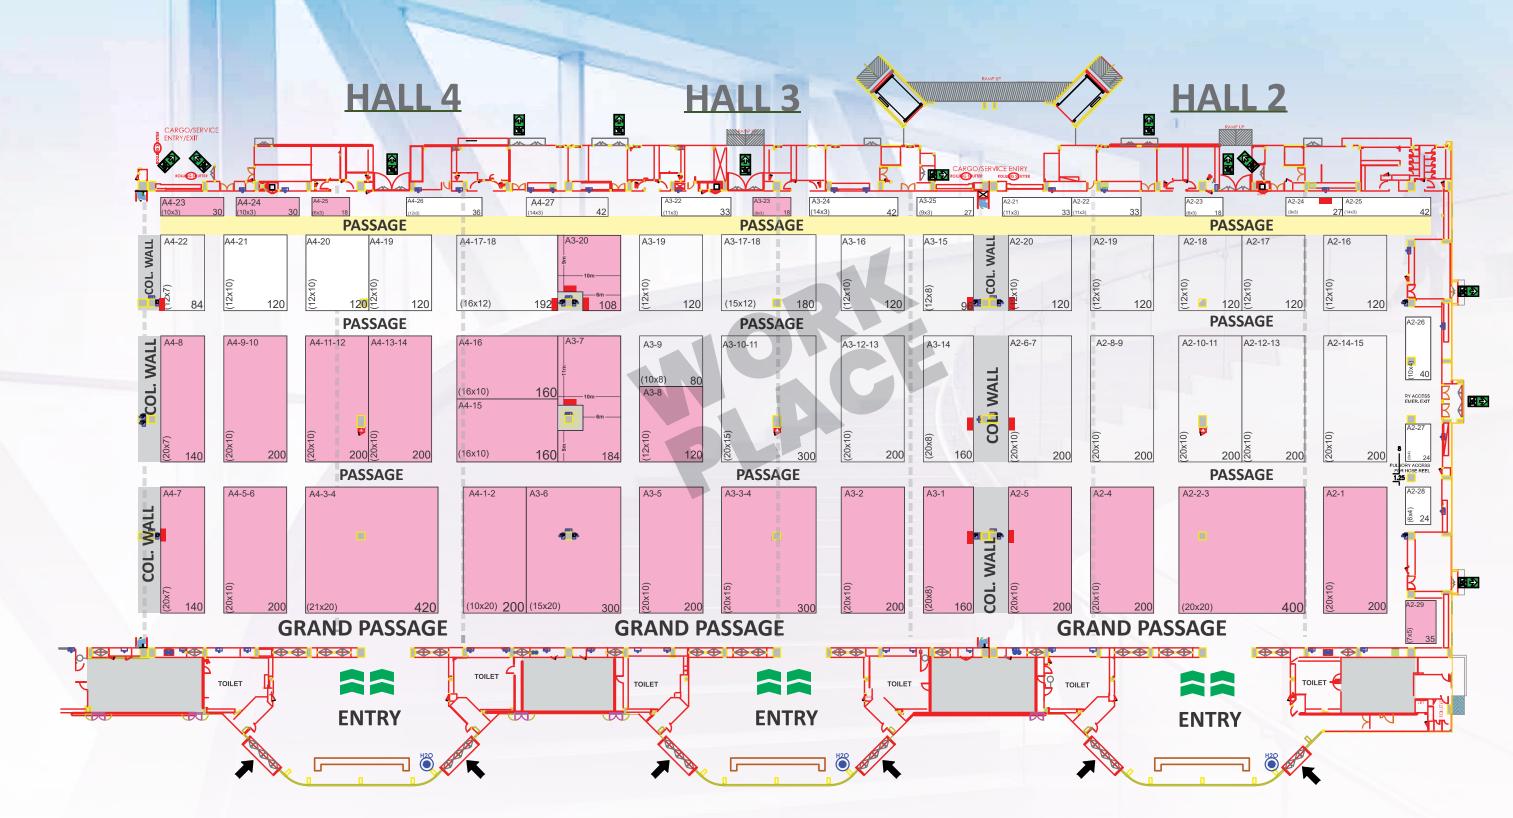

# BANGALORE

BANGALORE INTERNATIONAL EXHIBITION CENTRE HALL - 3 | 18<sup>th</sup> - 20<sup>th</sup> Oct 2024

← Indicates Sold Booths ← Indicates Available Booths

# **NEW DELHI**

PRAGATI MAIDAN, NEW DELHI HALL - 3 12<sup>th</sup> - 15<sup>th</sup> DEC. 2024

← Indicates Sold Booths ← Indicates Available Booths