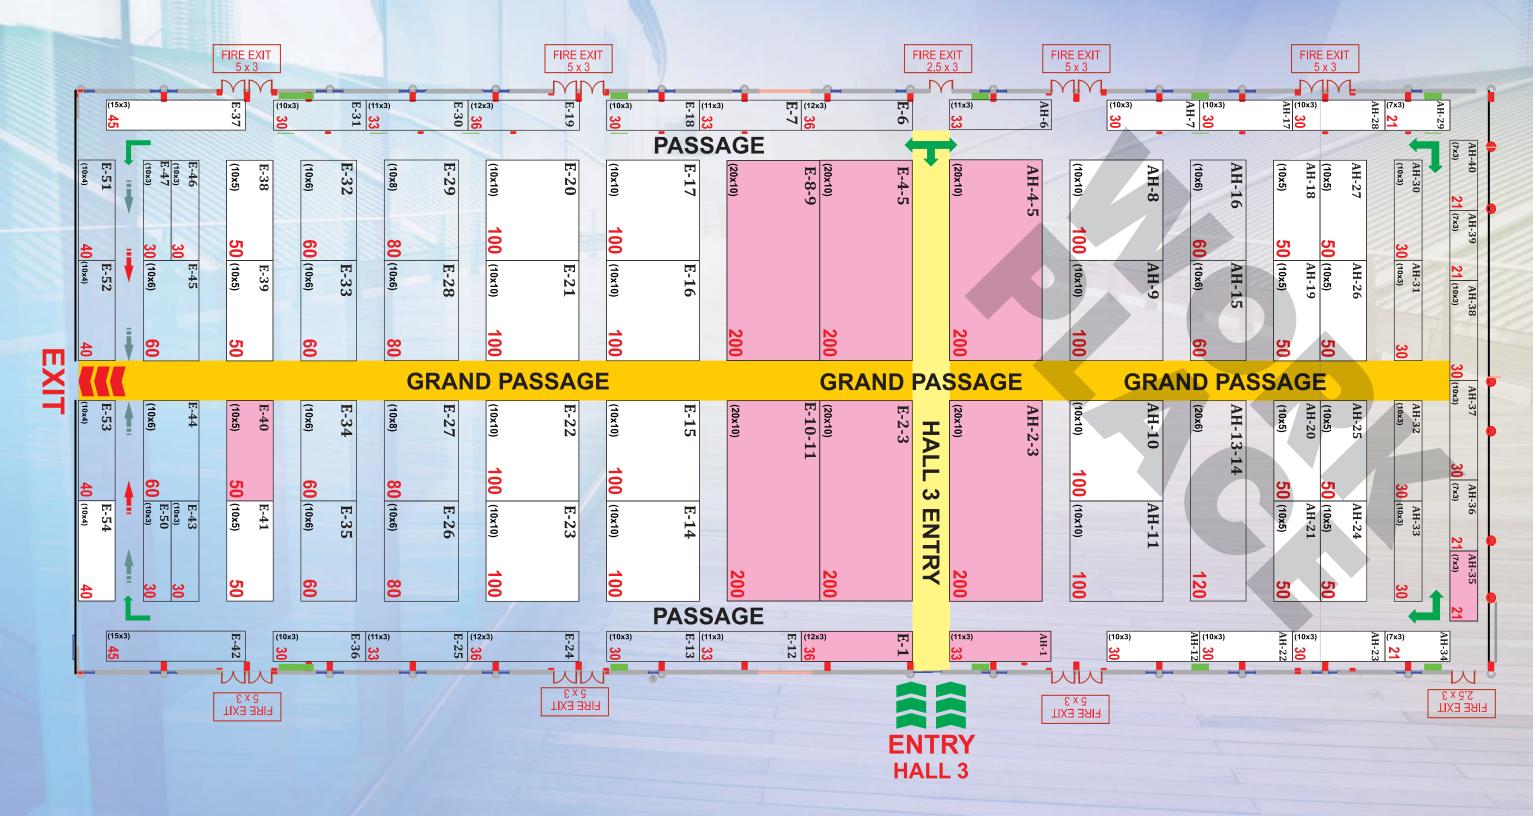

# BANGALORE

BANGALORE INTERNATIONAL EXHIBITION CENTRE HALL - 3 | 18<sup>th</sup> - 20<sup>th</sup> Oct 2024

← Indicates Sold Booths ← Indicates Available Booths

# **NEW DELHI**

PRAGATI MAIDAN, NEW DELHI HALL - 3 12<sup>th</sup> - 15<sup>th</sup> DEC. 2024

← Indicates Sold Booths ← Indicates Available Booths